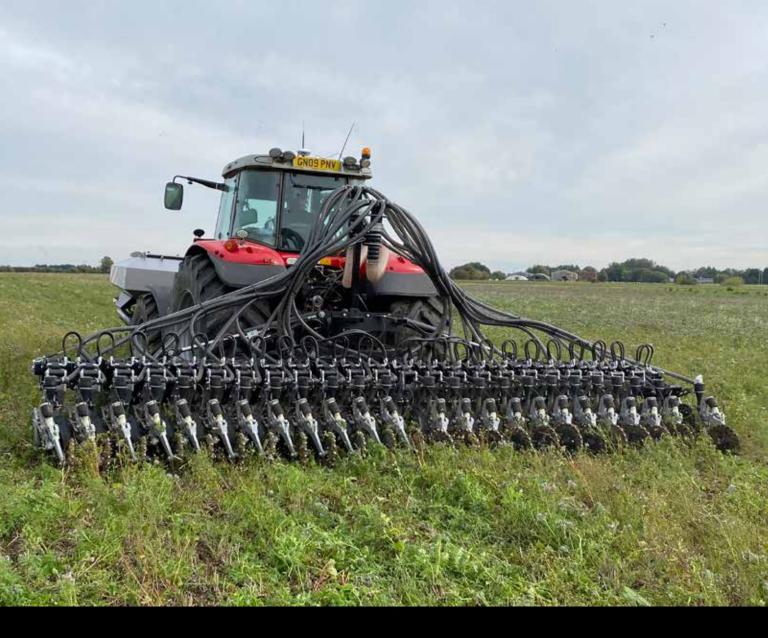

### [ M:DSX: MOUNTED NO-TILL SEED DRIL ]

The M:DSX has been designed to offer all the benefits of our DSX technology in a lighter and more compact platform. The fully mounted M:DSX utilises the same seeding coulter as the DSX and will work in conjunction with the Horizon FT2200 front hopper or customers' existing front hopper.

# M:DSX

- Row spacing options of 22cm or 25cm
- 25 horsepower required per metre
- When working in conjunction with the Horizon FT2200 the M:DSX can sow 2 different products either together or in alternate rows
- 1 or 2 distribution heads for mutiple products