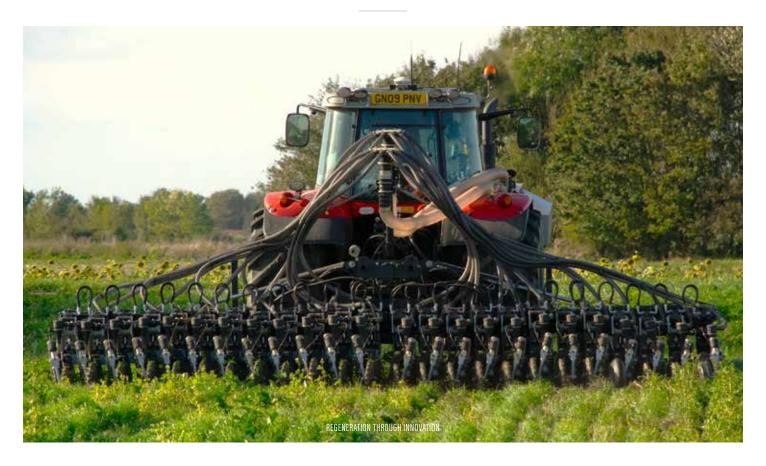

### [ M:DSX: MOUNTED NO-TILL SEED DRIL ]

The M:DSX has been designed to offer all the benefits of our DSX technology in a lighter and more compact platform. The fully mounted M:DSX utilises the same seeding coulter as the DSX and will work in conjunction with the Horizon FT2200 front hopper or customers' existing front hopper.

# M:DSX

- Row spacing options of 22cm or 25cm
- 25 horsepower required per metre
- When working in conjunction with the Horizon FT2200 the M:DSX can sow 2 different products either together or in alternate rows
- 1 or 2 distribution heads for mutiple products