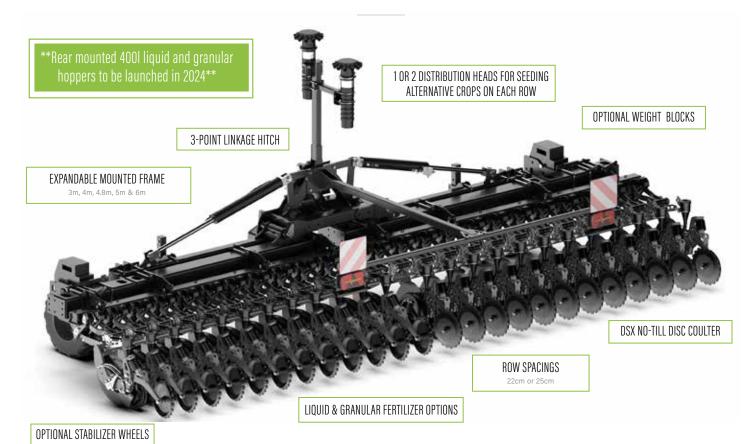

# M:DSX

- Row spacing options of 22cm or 25cm
- 25 horsepower required per metre
- When working in conjunction with the Horizon FT2200 the M:DSX can sow 2 different products either together or in alternate rows
- 1 or 2 distribution heads for mutiple products

- Optional pneumatic row cleaners are available on M:DSX with 25cm row spacings
- Optional 400l mini hopper
- Optional weight blocks
- Optional tractor weight transfer system